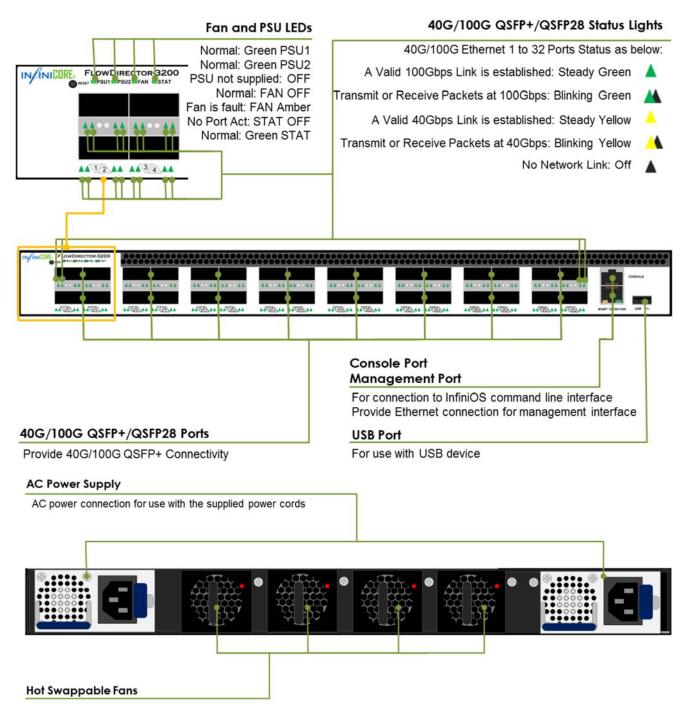

#### 32 40G/100G QSFP+/QSFP28

40G/100G QSFP+/QSFP28 Ports With DAC Support

Each 40G/100G Can Be Broken into 4x 10G/25G Ports

6.4Tbps Throughput, Low Latency

## Streamlined, Outstanding Software Package

The Network FlowDirector-3200 is powered by InfiniOS with comprehensive remote management through Web Based GUI and Command Line Interface. Operator can access all the functionalities and monitor device status through Web based GUI.