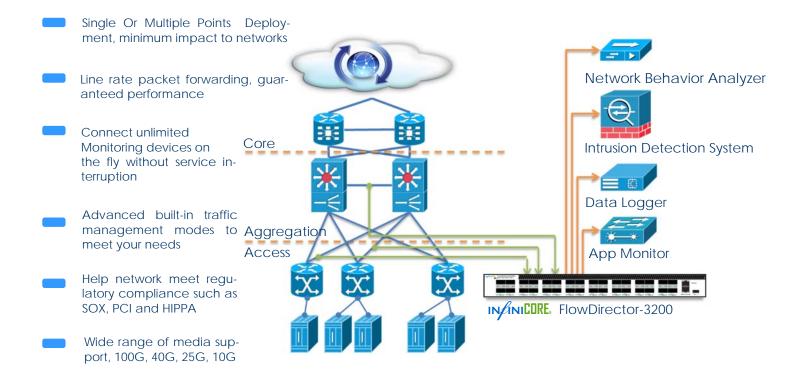

## **Powerful Flow Management**

Supports Dynamic Virtual Wire; Inline Traffic Split and Merge; Traffic Replication; Traffic Aggregation; Fan out; Load Balancing and Switching all at line rate.

## **Applications**

- Network Monitoring and Forensic Infrastructure
- Network Visibility and SPAN Port Expansion
- Advanced Inline High Speed Network Diagnosis
  - Lab Test Equipment Sharing and Automation
- Lab Equipment Cable Management Optimization
  - Network Element Quality Assurance

# FlowDirector-3200

**InfiniFlow Series** 

- Network Monitoring and Forensic Infrastructure
- Maintain total visibility for all network monitoring and forensic devices
- Flexible traffic management modes, reliable and lossless for both Gigabit, Ten Gigabit and Forty Gigabit
- Standard based Easy to Use InfiniOS
- Web Based UI and CLI Support
- Programmable API to automate operating tasks
- Comprehensive Status and Statistics Indication through User Interface
- Improves Sharing of Lab Equipment
- Improves Lab Cable Management and inline diagnosis capabilities
- Low TCO
- Green

### **Next Generation Device For Total Network Visibility**

The Infinicore™ Network FlowDirector-3200 helps network administrator to connect their high speed network to different monitoring and forensic devices without creating congestions. The FlowDirector-3200 gives flexibilities to network administrators to deploy extra monitoring device on the fly without the needs for SPAN ports. Network administrators can chose many different traffic modes range from replication to load balancing to best suites their needs. For all functioning modes, The FlowDirector-3200 provides up to 6.4Tbps throughput at line rate even for the smallest frame size.