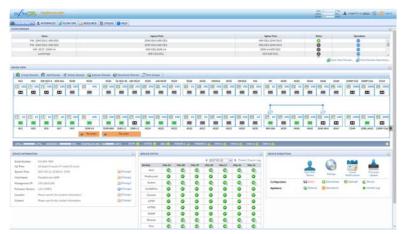

## Streamlined, Outstanding Software Package

The Network FlowDirector-3200 is powered by InfiniOS with comprehensive remote management through Web Based GUI and Command Line Interface. Operator can access all the functionalities and monitor device status through Web based GUI.

#### Improve Lab Efficiency and Ease of Cable Management

The Network FlowDirector-3200 is a critical tool to help you to improve LAB efficiency and ease of cable management. You can share expensive, scarce load generation ports across different DUT models and teams without rewiring the cable. Using our innovative Virtual Wire technology, you can change the connectivity by simple mouse clicks. Additionally the FlowDirector-3200 provides detailed statistics and plot capability so that you have complete visibility into your lab setup.