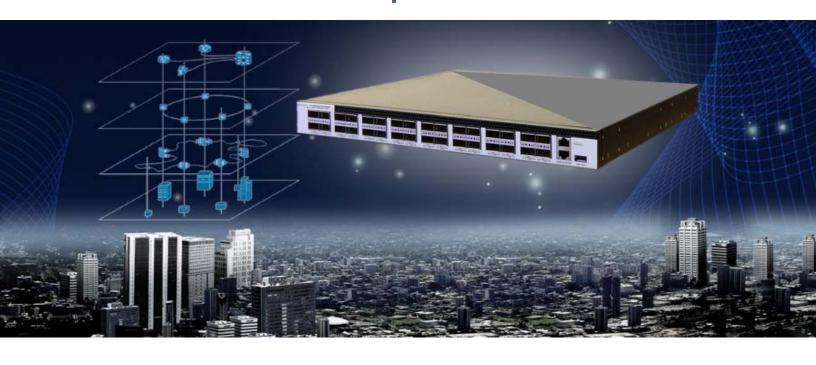

# FlowDirector - 3200

32 QSFP+/QSFP28 40G/100G Ports Network Flow Director

Next Generation Device Designed For Network Visibility and Forensic Infrastructure. Significantly Reduce SPAN Port Usage and Maintain Total Visibility for All Analytic Equipment. Improve Lab Tool Efficiency and Simplify Cable Management

### **Next Generation Device For Total Network Visibility**

The Infinicore™ Network FlowDirector-3200 helps network administrator to connect their high speed network to different monitoring and forensic devices without creating congestions. The FlowDirector-3200 gives flexibilities to network administrators to deploy extra monitoring device on the fly without the needs for SPAN ports. Network administrators can chose many different traffic modes range from replication to load balancing to best suites their needs. For all functioning modes, The FlowDirector-3200 provides up to 6.4Tbps throughput at line rate even for the smallest frame size.