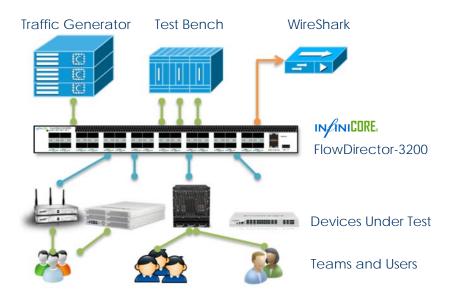

## Improve Sharing of Scarce Lab Resource and Simplify Cable Management

- Sharing Expensive Tester
  Ports across multiple
  teams and DUTs
- Automatically switch connections between tester and DUTs
- Non-intrusive sniffer solution. Taps can be created in real time and on demand
- Run regression test across different DUTs without cable switching
- User management and port reservation
- Comprehensive Statistics and Counters, Total visibility to network state and traffic

#### Improve Lab Efficiency and Ease of Cable Management

The Network FlowDirector-3200 is a critical tool to help you to improve LAB efficiency and ease of cable management. You can share expensive, scarce load generation ports across different DUT models and teams without rewiring the cable. Using our innovative Virtual Wire technology, you can change the connectivity by simple mouse clicks. Additionally the FlowDirector-3200 provides detailed statistics and plot capability so that you have complete visibility into your lab setup.